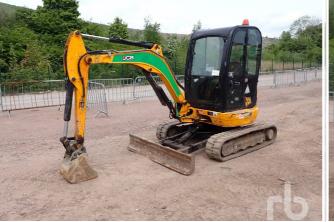

# THE BEST RESULTS

These were some of the top-selling items in our *previous* auction: MALTBY, GBR / April 2022

2016 Bomag BW219DH4i SOLD FOR: £48,000

2015 Manitou MT1840 SOLD FOR: £37,000

2017 JCB 3CX SOLD FOR: £40,000

2015 Cat 966M SOLD FOR: £74,000

2016 Cat D6T SOLD FOR: £144,000

2016 Volvo EC380EL SOLD FOR: £78,000

2016 Kubota U27-4 SOLD FOR: £19,000

2014 Niftylift HR28D SOLD FOR: £40,000

2008 KOMATSU PC210LC-8K

2018 TAKEUCHI TB2150R