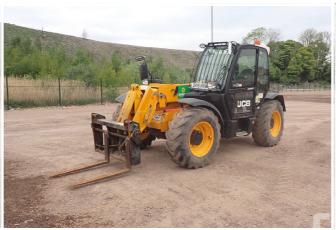

# THE BEST RESULTS

These were some of the top-selling items in our *previous* auction: MALTBY, GBR / April 2022

2016 Bomag BW219DH4i SOLD FOR: £48,000

2015 Manitou MT1840 SOLD FOR: £37,000

2017 JCB 3CX SOLD FOR: £40,000