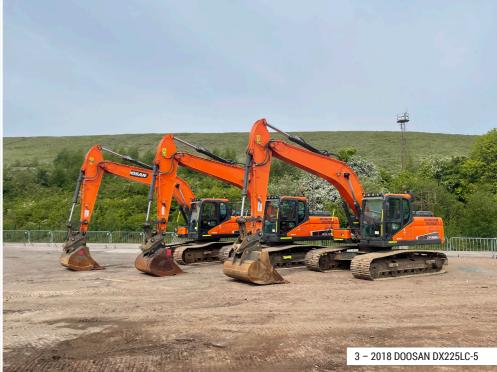

# THE BEST RESULTS

These were some of the top-selling items in our *previous* auction: MALTBY, GBR / April 2022

2016 Bomag BW219DH4i SOLD FOR: £48,000

2015 Manitou MT1840 SOLD FOR: £37,000

2017 JCB 3CX SOLD FOR: £40,000

2015 Cat 966M SOLD FOR: £74,000

2016 Cat D6T SOLD FOR: £144,000

2016 Volvo EC380EL SOLD FOR: £78,000

2016 Kubota U27-4 SOLD FOR: £19,000

2014 Niftylift HR28D SOLD FOR: £40,000

2008 KOMATSU PC210LC-8K

2018 TAKEUCHI TB2150R