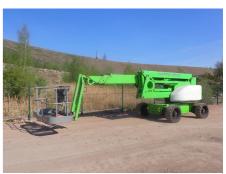

2015 Cat 966M SOLD FOR: £74,000

2016 Cat D6T SOLD FOR: £144,000

2016 Volvo EC380EL SOLD FOR: £78,000

2016 Kubota U27-4 SOLD FOR: £19,000

2014 Niftylift HR28D SOLD FOR: £40,000

2008 KOMATSU PC210LC-8K

2018 TAKEUCHI TB2150R