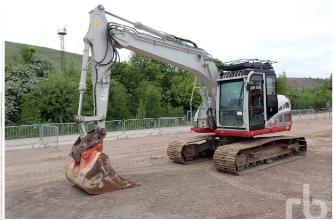

# THE BEST RESULTS

These were some of the top-selling items in our *previous* auction: MALTBY, GBR / April 2022

2016 Bomag BW219DH4i SOLD FOR: £48,000

2015 Manitou MT1840 SOLD FOR: £37,000

2017 JCB 3CX SOLD FOR: £40,000

2015 Cat 966M SOLD FOR: £74,000

2016 Cat D6T SOLD FOR: £144,000

2016 Volvo EC380EL SOLD FOR: £78,000

2016 Kubota U27-4 SOLD FOR: £19,000

2014 Niftylift HR28D SOLD FOR: £40,000

2008 KOMATSU PC210LC-8K

2018 TAKEUCHI TB2150R