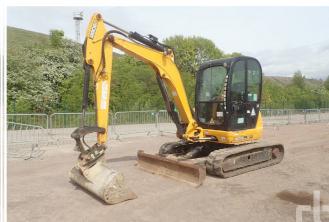

# THE BEST RESULTS

These were some of the top-selling items in our *previous* auction: MALTBY, GBR / April 2022

2016 Bomag BW219DH4i SOLD FOR: £48,000

2015 Manitou MT1840 SOLD FOR: £37,000

2017 JCB 3CX SOLD FOR: £40,000

2015 Cat 966M SOLD FOR: £74,000

2016 Cat D6T SOLD FOR: £144,000

2016 Volvo EC380EL SOLD FOR: £78,000

2016 Kubota U27-4 SOLD FOR: £19,000

2014 Niftylift HR28D SOLD FOR: £40,000

2008 KOMATSU PC210LC-8K

2018 TAKEUCHI TB2150R