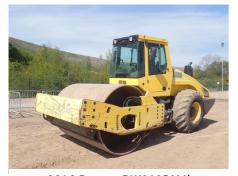

# THE BEST RESULTS

These were some of the top-selling items in our *previous* auction: MALTBY, GBR / April 2022

2016 Bomag BW219DH4i SOLD FOR: £48,000

2015 Manitou MT1840 SOLD FOR: £37,000

2017 JCB 3CX SOLD FOR: £40,000