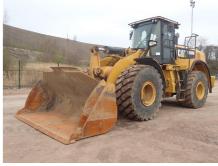

2015 Cat 966M SOLD FOR: £74,000

2016 Cat D6T SOLD FOR: £144,000

2016 Volvo EC380EL SOLD FOR: £78,000

2016 Kubota U27-4 SOLD FOR: £19,000

2014 Niftylift HR28D SOLD FOR: £40,000

2008 KOMATSU PC210LC-8K

2018 TAKEUCHI TB2150R