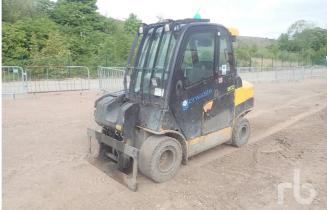

# THE BEST RESULTS

These were some of the top-selling items in our *previous* auction: MALTBY, GBR / April 2022

2016 Bomag BW219DH4i SOLD FOR: £48,000

2015 Manitou MT1840 SOLD FOR: £37,000

2017 JCB 3CX SOLD FOR: £40,000

2015 Cat 966M SOLD FOR: £74,000

2016 Cat D6T SOLD FOR: £144,000

2016 Volvo EC380EL SOLD FOR: £78,000

2016 Kubota U27-4 SOLD FOR: £19,000

2014 Niftylift HR28D SOLD FOR: £40,000

2008 KOMATSU PC210LC-8K

2018 TAKEUCHI TB2150R