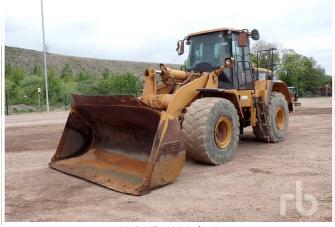

2015 Cat 966M SOLD FOR: £74,000

2016 Cat D6T SOLD FOR: £144,000

2016 Volvo EC380EL SOLD FOR: £78,000

2016 Kubota U27-4 SOLD FOR: £19,000

2014 Niftylift HR28D SOLD FOR: £40,000

2008 KOMATSU PC210LC-8K

2018 TAKEUCHI TB2150R