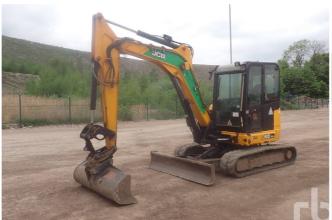

# THE BEST RESULTS

These were some of the top-selling items in our *previous* auction: MALTBY, GBR / April 2022

2016 Bomag BW219DH4i SOLD FOR: £48,000

2015 Manitou MT1840 SOLD FOR: £37,000

2017 JCB 3CX SOLD FOR: £40,000

2015 Cat 966M SOLD FOR: £74,000

2016 Cat D6T SOLD FOR: £144,000

2016 Volvo EC380EL SOLD FOR: £78,000

2016 Kubota U27-4 SOLD FOR: £19,000

2014 Niftylift HR28D SOLD FOR: £40,000

2008 KOMATSU PC210LC-8K

2018 TAKEUCHI TB2150R