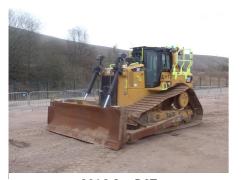

2015 Cat 966M SOLD FOR: £74,000

2016 Cat D6T SOLD FOR: £144,000

2016 Volvo EC380EL SOLD FOR: £78,000

2016 Kubota U27-4 SOLD FOR: £19,000

2014 Niftylift HR28D SOLD FOR: £40,000

2008 KOMATSU PC210LC-8K

2018 TAKEUCHI TB2150R