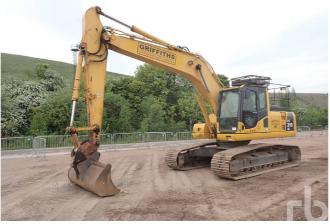

# THE BEST RESULTS

These were some of the top-selling items in our *previous* auction: MALTBY, GBR / April 2022

2016 Bomag BW219DH4i SOLD FOR: £48,000

2015 Manitou MT1840 SOLD FOR: £37,000

2017 JCB 3CX SOLD FOR: £40,000

2015 Cat 966M SOLD FOR: £74,000

2016 Cat D6T SOLD FOR: £144,000

2016 Volvo EC380EL SOLD FOR: £78,000

2016 Kubota U27-4 SOLD FOR: £19,000

2014 Niftylift HR28D SOLD FOR: £40,000

2008 KOMATSU PC210LC-8K

2018 TAKEUCHI TB2150R