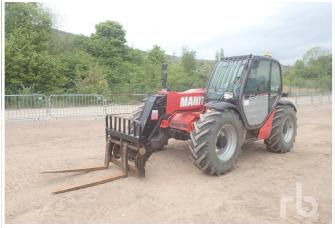

# THE BEST RESULTS

These were some of the top-selling items in our *previous* auction: MALTBY, GBR / April 2022

2016 Bomag BW219DH4i SOLD FOR: £48,000

2015 Manitou MT1840 SOLD FOR: £37,000

2017 JCB 3CX SOLD FOR: £40,000