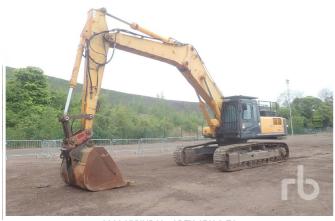

# THE BEST RESULTS

These were some of the top-selling items in our *previous* auction: MALTBY, GBR / April 2022

2016 Bomag BW219DH4i SOLD FOR: £48,000

2015 Manitou MT1840 SOLD FOR: £37,000

2017 JCB 3CX SOLD FOR: £40,000

2015 Cat 966M SOLD FOR: £74,000

2016 Cat D6T SOLD FOR: £144,000

2016 Volvo EC380EL SOLD FOR: £78,000

2016 Kubota U27-4 SOLD FOR: £19,000

2014 Niftylift HR28D SOLD FOR: £40,000

2008 KOMATSU PC210LC-8K

2018 TAKEUCHI TB2150R