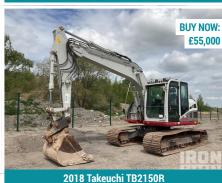

2015 Cat 966M SOLD FOR: £74,000

2016 Cat D6T SOLD FOR: £144,000

2016 Volvo EC380EL SOLD FOR: £78,000

2016 Kubota U27-4 SOLD FOR: £19,000

2014 Niftylift HR28D SOLD FOR: £40,000

2008 KOMATSU PC210LC-8K

2018 TAKEUCHI TB2150R